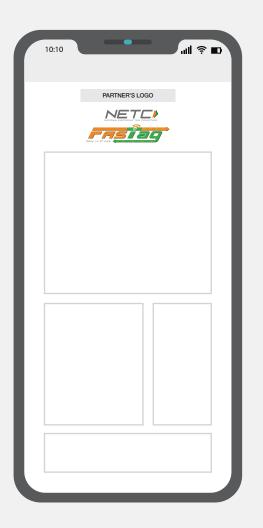

THE LOGO USAGE: Communication to Partners **UPI** App

First page where the NETC FASTag can be selected for a recharge purpose.

### THE LOGO USAGE:

NETC FASTag logo application on the UPI platform.

| Logo                                   |
|----------------------------------------|
| Login Method                           |
|                                        |
| Quick Access PIN Customer ID / User ID |
| Enter your Quick Access PIN            |
| Login                                  |
| Set 4-digit PIN Forgot 4-digit PIN     |
| Apply Now mPassbook                    |
| BHIM-UPI Contact Us Show More          |
|                                        |