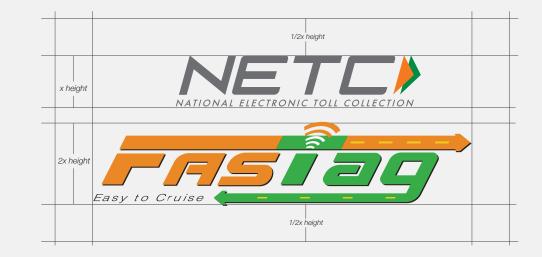

# NATIONAL ELECTRONIC TOLL COLLECTION

Every piece of material that goes to the customer from the NPCI acts as a medium of communication and hence it is important to maintain uniformity with respect to design. The sizes mentioned here are for your reference only. Care should be taken to maintain proportions while resizing the logo.

The NETC logo can be used in multiple sizes, but the size cannot be lesser than 20mm as shown here.

20 mm

• Print: In case of a print related communication, size of the FASTag logo unit must be 15% in width of the layout or 30 mm (whichever is higher). For example, size of the logo unit would be 31.5 mm in width for an A4 layout.

• Digital: In case of a digital communication, size of the FASTag logo unit must not be smaller than 15 pixels height X 62 pixels width.

Print 31.5 mm

Combined Logos - NETC and FASTag Since FASTag is the product it needs to be highlighted and NETC being the parent logo should also be part of it.