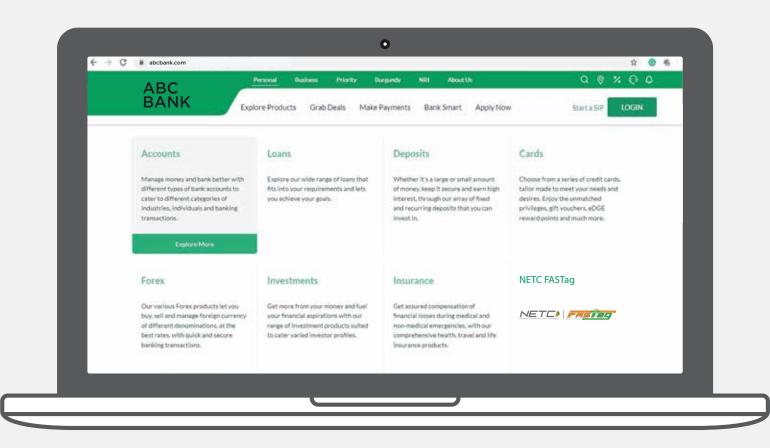

### Logo Usage

In case of an online, offline, Web, Mobile app, etc. size of the NETC FASTag logo unit must be in equivalent proportion to the size of the Merchant / Partner logos and to have clear readability

### THE LOGO USAGE:

NETC FASTag logo application on the UPI platform.

| Logo                                   |
|----------------------------------------|
| Login Method                           |
|                                        |
| Quick Access PIN Customer ID / User ID |
| Enter your Quick Access PIN            |
| Login                                  |
| Set 4-digit PIN Forgot 4-digit PIN     |
| Apply Now mPassbook                    |
| BHIM-UPI Contact Us Show More          |
|                                        |