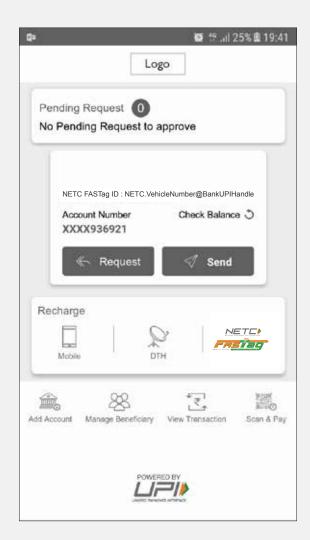

THE LOGO USAGE: Communication to Partners **UPI** App

First page where the NETC FASTag can be selected for a recharge purpose.

### Mobile App