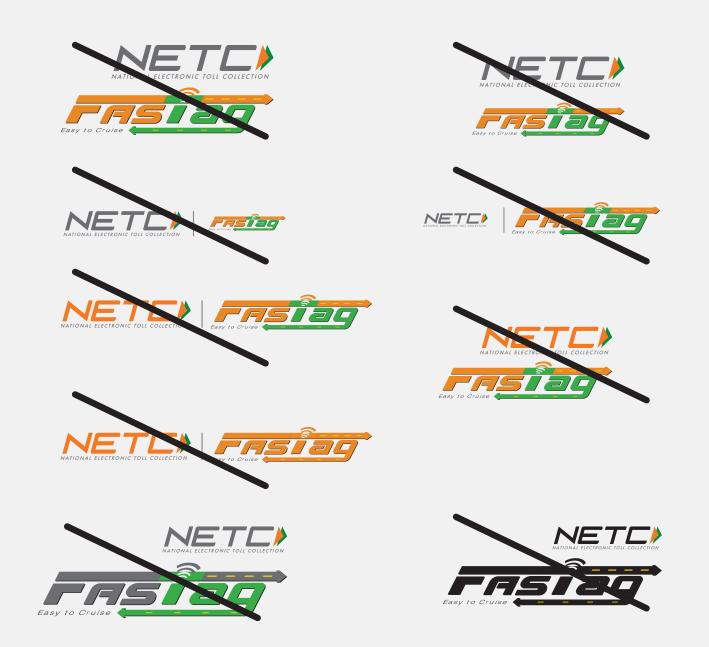

### Improper Logo Usage

The example given on this page shows incorrect usages of the logo by editing the typeface, colour or placement of the unit.

### Improper Logo Usage

The example given on this page shows incorrect usages of the logo by editing the typeface, colour or placement of the unit.

Placement of typeface below unit.

Unit placed before typeface.

Size of unit larger than typeface.

NATIONAL ELECTRONIC TOLL COLLECT

Colours interchanged between logo and typeface.

Incorrect colour used in unit.

Typeface in italics.

Logotype squeezed.

Logotype stretched.