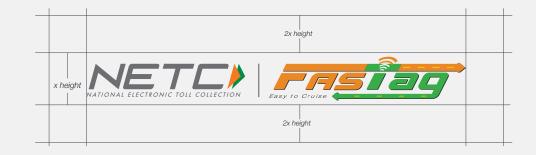

• Digital: In case of a digital communication, size of the FASTag logo unit must not be smaller than 15 pixels height X 62 pixels width.

Print 31.5 mm

Combined Logos - NETC and FASTag Since FASTag is the product it needs to be highlighted and NETC being the parent logo should also be part of it.

The combined logo has 2 variations shown in this page and the next page. The logo usage will depend on the layout as shown in the coming slides. The logo should be used in such a manner that the NETC logo must be visible to read.