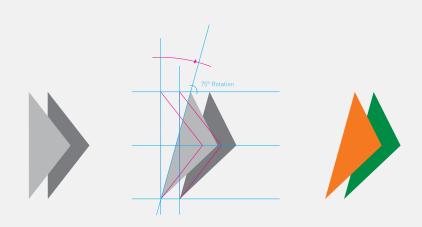

### **Brand Mark**

With India heading towards a brighter future and NETC assisting in its growth by taking a progressive initiative to give a "seamless drive" to our country which is moving forward rapidly every day. The Tricolor arrows, created by combining the fast-forward symbol with our National flag and taking inspiration from the stance of an athlete, visually captures this statement. Capturing the same elements from the official NPCI logo, the sharp edges of the arrows in the symbol point towards the future, reflecting accelerated commitment to the country's progress, forward-thinking with its nationalistic and traditional values.