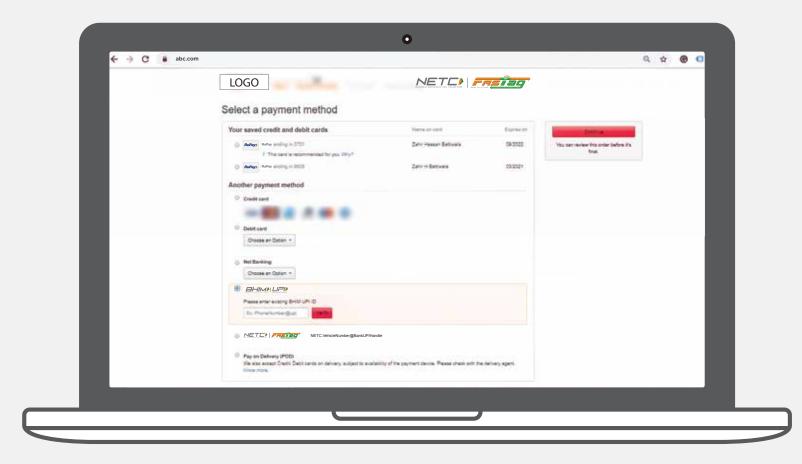

The NETC FASTag mnemonic is a copyrighted and trademarked property of NPCI. No part of the mnemonic or artwork may be reproduced by any means or in any form whatsoever without written permission.

NETC FASTag recharge through a Net banking website of a Bank partner

Payment mode selection page

Payment transaction page

| Saved Details    |                                                                                                    |
|------------------|----------------------------------------------------------------------------------------------------|
| 1221.2           | ur NETC FASTag UPI ID                                                                              |
| Credit Card NETO | C.VehicleNumber@BankUPIHandle                                                                      |
|                  | ique payment address that can be linked How does UPI work?<br>It's bank accounts to make payments. |
| BHIM UPI         | Pary oow Cancel                                                                                    |