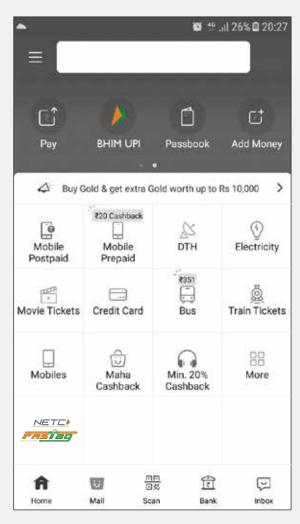

Mobile Banking App

NETC FASTag logo through the recharge and the payment confirmation pages.

|                                | ansaction page |                 |
|--------------------------------|----------------|-----------------|
| <b>A</b>                       | 0              | 3 💎 🎽 🖻 5:05    |
|                                | Logo           |                 |
| Pay                            |                | NETC)           |
|                                |                | East of Charles |
| Select Payee Addre             | ess Type :     |                 |
| 🕑 UPI ID:                      |                |                 |
| Account No. and                | d IFSC         |                 |
| Mobile No and M                | MMID           |                 |
| From Account                   |                |                 |
| ******0001 - >                 | XYZB00001      | 23 🕥            |
| UPI ID:<br>NETC.VehicleNumber@ | @BankUPIHandle | ·               |
| Payee Name                     |                |                 |
|                                |                |                 |
| Description                    |                |                 |
|                                |                |                 |
| [                              |                |                 |
|                                |                |                 |
|                                |                |                 |

THE LOGO USAGE: Communication to Partners **UPI** App

First page where the NETC FASTag can be selected for a recharge purpose.