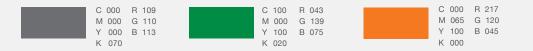

### The Logo & Colours

The primary colours used for the NETC logo have been taken from the NPCI colour palette. The orange brings an element of the future and freshness to this new payments solution, while the green represents the technology that powers the NETC platform.