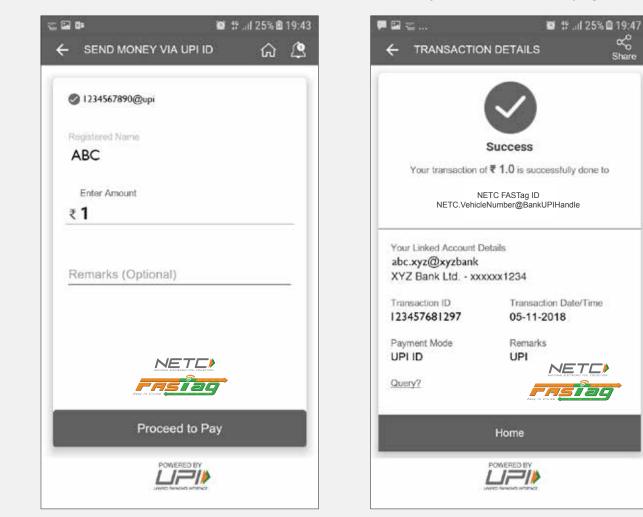

### 🕲 🗄 📖 26% 🗎 20:28 -NETE ABC FASIaq UPI ID: NETC.VehicleNumber@BankUPIHandle ₹ Add Message Transfer from XYZ Bank Ltd. Х $(\sim)$ A/c No. XXXX XXXX XXX6 921 Proceed POWERED BY ╵┘₽୲▶

Transaction page

#### Payment confirmation page