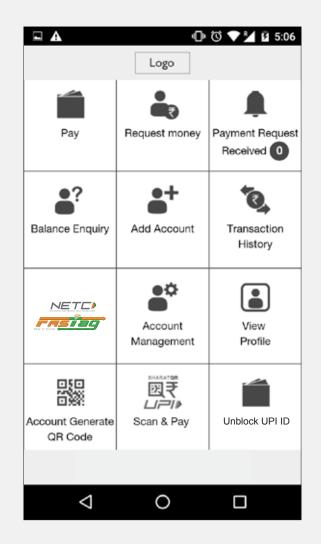

### Mobile App

### 🕲 🗄 📖 26% 🗎 20:28 -NETE ABC FASIaq UPI ID: NETC.VehicleNumber@BankUPIHandle ₹ Add Message Transfer from XYZ Bank Ltd. Х $(\sim)$ A/c No. XXXX XXXX XXX6 921 Proceed POWERED BY ╵┘₽୲▶

Transaction page